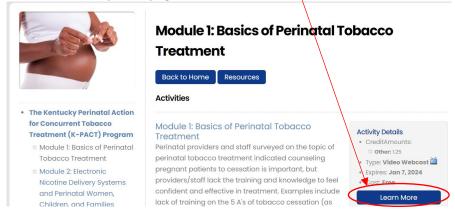

- 3. Each subsequent time accessing modules:
  - Login (upper right) using your email address and the password you created

- 4. To complete a module (from homepage):
  - Click on module name to be completed (towards bottom of page or left sidebar menu).
  - On the Module-specific page, click on the "Learn more" to view the module.

On next page, click on "Pretest" located in the "Activity Progress" banner

**Module 1: Basics of Perinatal Tobacco Treatment** 

| Activity Progress: | ACTIVITY HOME PRETEST |  |
|--------------------|-----------------------|--|
|                    |                       |  |