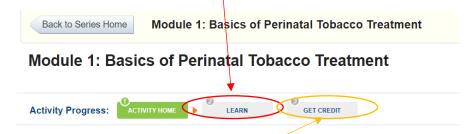

On next page, click on "Pretest" located in the "Activity Progress" banner

**Module 1: Basics of Perinatal Tobacco Treatment** 

| Activity Progress: | ACTIVITY HOME PRETEST |  |
|--------------------|-----------------------|--|
|                    |                       |  |

## Faculty

- Complete pretest and click submit.
- Once pretest is complete, click "Learn" (in the "Activity Progress" banner) to watch video.

- After watching the video, click "Get Credit" (in the "Activity Progress" banner) to complete the posttest and evaluation for that module. When finished, click "Submit".
- You can review your answers, then click "View Your Certificate" to see the completion certificate for this module.
- To go to next module, click "Back to Series Home" (upper left corner).