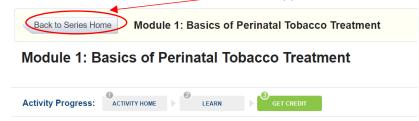

## Faculty

- Complete pretest and click submit.
- Once pretest is complete, click "Learn" (in the "Activity Progress" banner) to watch video.

- After watching the video, click "Get Credit" (in the "Activity Progress" banner) to complete the posttest and evaluation for that module. When finished, click "Submit".
- You can review your answers, then click "View Your Certificate" to see the completion certificate for this module.
- To go to next module, click "Back to Series Home" (upper left corner).