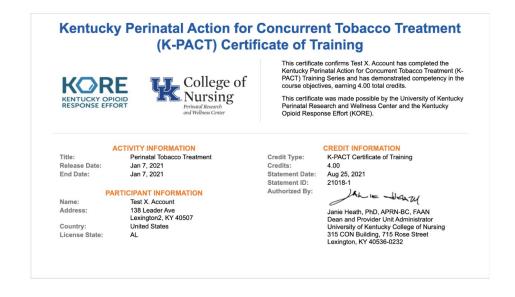

The Claim Credit and Claim K-PACT Program Certificate links will become active after you have completed all 4 K-PACT learning modules.

7. Upon completion, you'll receive the K-PACT Certificate which is worth 4.0 CME/CNE: