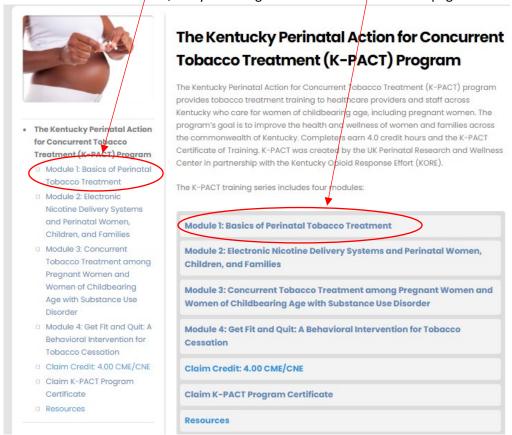

- 6. From the K-PACT Home Page, you will see the following links:
  - a. Four individual modules to be completed in order as each module builds off the previous one:
    - 1. Basics of Perinatal Tobacco Treatment
    - 2. Electronic Nicotine Delivery Systems and Perinatal Women, Children, and Families
    - 3. Concurrent Tobacco Treatment among Pregnant Women and Women of Childbearing Age with Substance Use Disorder
    - 4. Get Fit and Quit: A Behavioral Intervention for Tobacco Cessation
  - b. Claim credit: 4.00 CME/CNE
  - c. Claim K-PACT Program Certificate
  - d. Resources

1. From the Home Page <a href="https://www.cecentral.com/K-PACT">https://www.cecentral.com/K-PACT</a>, Log in using email address and password.

2. Choose the modules you want to access. Modules must be completed in order as content builds upon each previous module. You can navigate to a module from the Home Page by clicking the link in the left-hand column, or by choosing the link in the center of the page: