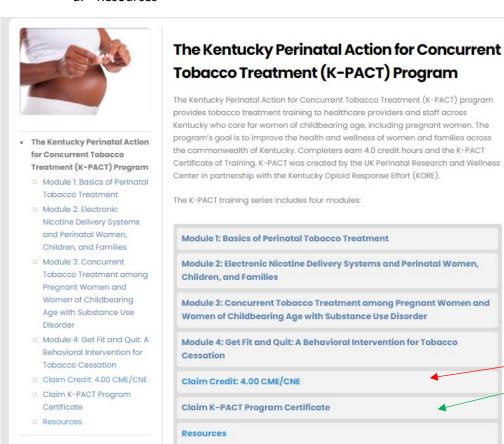

- 6. From the K-PACT Home Page, you will see the following links:
  - a. Four individual modules to be completed in order as each module builds off the previous one:
    - 1. Basics of Perinatal Tobacco Treatment
    - 2. Electronic Nicotine Delivery Systems and Perinatal Women, Children, and Families
    - 3. Concurrent Tobacco Treatment among Pregnant Women and Women of Childbearing Age with Substance Use Disorder
    - 4. Get Fit and Quit: A Behavioral Intervention for Tobacco Cessation
  - b. Claim credit: 4.00 CME/CNE
  - c. Claim K-PACT Program Certificate
  - d. Resources

The Claim Credit and Claim K-PACT Program Certificate links will become active after you have completed all 4 K-PACT learning modules.

7. Upon completion, you'll receive the K-PACT Certificate which is worth 4.0 CME/CNE: